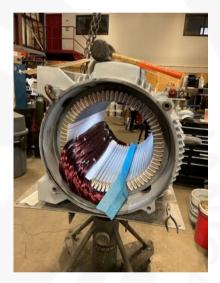

## **REWIND SHOP**

(iii) 1/4hp to 2000hp

Rewinds are baked out

New winding installed

Dipped in varnish 3 times

Assembled and electrically surge tested

AC & DC motors