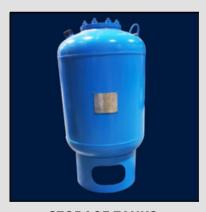

**HEAT EXCHANGERS** 

Moves thermal energy from one place to another. Offered in multiple designs, Plated and Frames, Shell and Tube, and Brazed

**STORAGE TANKS** 

Bladder, Backup, HVAC, Steel & Custom tanks offered