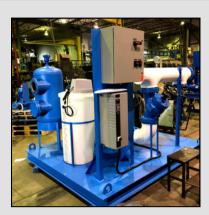

# PACKAGED SYSTEMS

#### **WATER BOOSTER**

Increases pressure inside the system to accelerate the flow of liquids. Offered in Simplex, Duplex, Triplex & Quadruplex units

### **GLYCOL**

Automatically supplies a water/glycol mixture to ensure that minimum system pressure levels are maintained