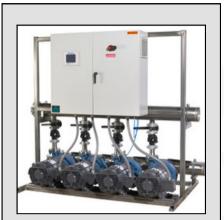

#### **WATER BOOSTER**

Increases pressure inside the system to accelerate the flow of liquids. Offered in Simplex, Duplex, Triplex & Quadruplex units