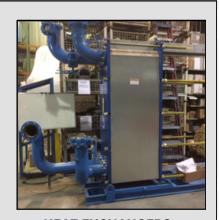

**HEAT EXCHANGERS** 

Moves thermal energy from one place to another. Offered in multiple designs, Plated and Frames, Shell and Tube, and Brazed

**STORAGE TANKS** 

Bladder, Backup, HVAC, Steel & Custom tanks offered