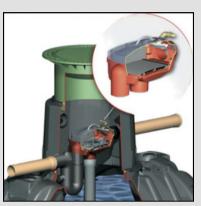

#### **BOILERS**

Primary and Secondary boiler packages, less energy required to move water though the entire system

**RAIN WATER SYSTEMS** 

Collects rainwater to reduce the flow of stormwater to prevent urban flooding.