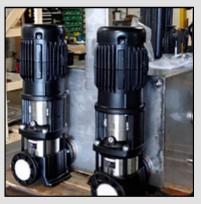

#### **WATER BOOSTER**

Increases pressure inside the system to accelerate the flow of liquids. Offered in Simplex, Duplex, Triplex & Quadruplex units