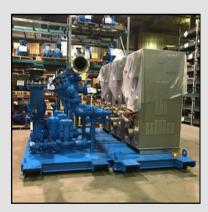

### PACKAGED SYSTEMS

#### **WATER BOOSTER**

Increases pressure inside the system to accelerate the flow of liquids. Offered in Simplex, Duplex, Triplex & Quadruplex units

### **FUEL OIL**

Designed for pumping moderately aggressive liquids. Offered for a wide range of flow rates and pressure